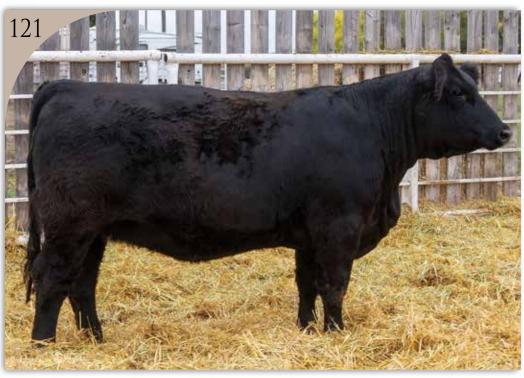

Exposed from March 22nd to May 28th, 2023 to Perks TimberWolf 44K

Observed bred on March 22nd & April 23rd to Perks Timber Wolf 44K

Preg checked safe to observed breeding date of April 23rd.

121

SBSF KRISTYN 19K

BPG1395071 • Jan 18, 2022 • SBSF 19K • Black • Polled

PB BRED BW AWW AYW 94 742 n/a

CE BW WW YW MK MCE 3.4 4.5 97.1 145.5 20.5 -4.4 R PLUS 5015C

**R PLUS SWAYZE 7083E** 

MISS R PLUS 4059B

NCB COBRA 47Y

TRIPLET CLASSY 2E

SBSF BLACK CLASSY 65C

WFL ABSOLUTE 51Y IPU MS. 56U LINER 15A LFE RICH RAY 369Z MISS R PLUS 3158N LFE VIPER 455U NCB MISS DREAM 22T

CMS SOCHI 307A LRSF MS ACCELERATOR 1X

Perks TimberWolf 44K - Service Sire

R Plus Swayze 7083E - Sire

This peaked polled, "Westcott" bred heifer is our "SALE FEATURE". She's a bigger framed, longer bodied, clean fronted and eye catching female with good feet and legs. Kenna is a maternal sib to SBSF 10L Betts open heifer which sells as lot #124.