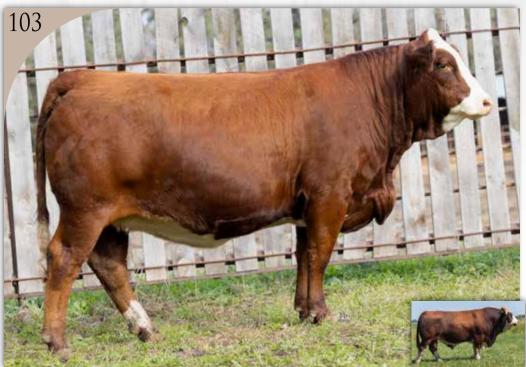

# **RICH MC KALUNA 50K**

1390893 • Feb 16, 2022 • RMC 50K • Red • Horned

FULL FLECKVIEH BRED BW AWW AYW 80 666 1026 CE BW WW YW MK MCE 7.4 3.3 67.7 95.3 35.1 3.5 STARWEST POL BLUEPRINT STARWEST EMBER

BEN MONA LEGEND 2T

RICH MC TABLO 37T RMC MS PIONA 34U

> RICH MC FARMS LTD.

that is going to make a donor cow. We never know how to answer this- but this one is right out of our future donor pen! So call us CRAZY for letting her go! This is probably one of the strongest heifers that we have ever raised and to think that she is HOMOZYGOUS polled IS CRAZY! Powerful, thick, deep, strong wide top line, broody, yet feminine and eye appealing. I'm drooling just thinking about her. I really feel she has something to offer the industry, and all her calves will be polled. These Havoc calves are really something. Have a look at her paternal bred sister and her paternal brothers that are in this sale. Her dam has consistently produced outstanding offspring for us. She has a maternal sister at Starwest that was sold 2 years ago out of this sale as a high seller. Oh, and she is a non-dilutor 100% Full Fleckvieh Fullblood with a pedigree to match her as well!