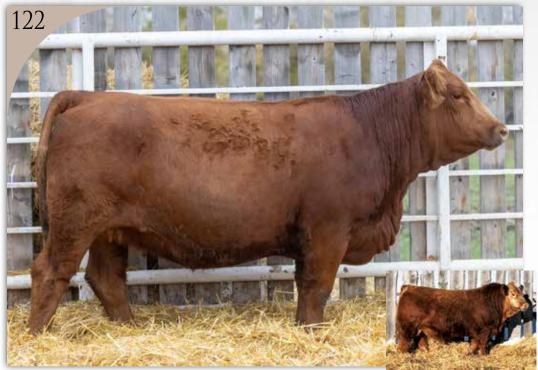

yze 7083E - Sire

This peaked polled, "Westcott" bred heifer is our "SALE FEATURE". She's a bigger framed, longer bodied, clean fronted and eye catching female with good feet and legs. Kenna is a maternal sib to SBSF 10L Betts open heifer which sells as lot #124.

Here is a powerpacked heifer with a proven pedigree and above breed average EPD's in WWT (20%), YWT (20%), Milk (25%) & MWWT (10%). You'll appreciate the femininity in this smooth made heifer. Kenna is a top notch female bred early to our exciting new calving ease, chrome faced, homo polled, hetero black herdsire, "TimberWolf".

Exposed from March 23rd to May 28th to Perks Timber Wolf 44K

Bred to Perks Timber Wolf 44K on March 23

Preg checked safe to observed breeding date of March 23rd.



Perks TimberWolf 44K - Service Sire



NAC Westcott 83F - Sire

122

PB BRED

# SBSF KENNA 21K

PG1395073 • Jan 20, 2022 • SBSF 21K • Red • Polled

BW AWW AYW 102 729 n/a

CE BW WW YW MK MCE 5.4 5.8 85.9 129.3 34.6 1.3 WFL WESTCOTT 24C

### **NAC WESTCOTT 83F**

NAC 82Z

BOUNDARY ODIN 103Z

#### CSCC SEEIN' RED 34D

PWK MS TANK 66R 59B

TNT 90 PROOF Z401 WFL SWEET LICIOUS 1044X

3D TRUSTIN 47T NAC MABEL 41R OLF ODIN U5 BOUNDARY STORM 70X

MORE'S TANK 108Y PWK MISS BODYBUILDER 66R

Here is a polled, WLB Blaze On bred heifer who is moderate framed, thick made & easy doing. 34K's percentile rankings are above breed average in WWT (25%), YWT (30%), Milk (30%), MWWT (15%) & above average in 3 other areas. A flashy female with a bit of chrome on her forehead, and REALLY, REALLY QUIET & easy to work with! She started a nice udder de