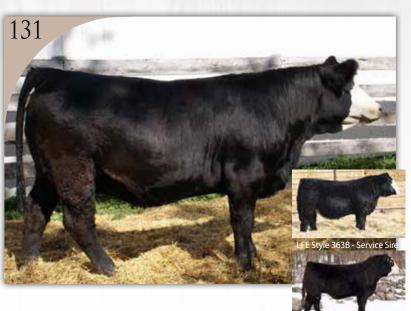

C TEARDROP 428B** LFE STRAIT UP 454W WFL MS BLACK FLASH 8068U

LCHMN BODYBUILDER 7303F CREST'S VIEW 40U

A very stylish, eye catching black baldy heifer with a black goggle. This most definitely should have been a keeper in the herd but we wanted to showcase our best and first breds to sell off of our HHFS Hercules bull. He is the Savage D20 son we bought out of the Indian River sale. On her dam side; easily the most eye catching baldy Absolute cow in the herd! The 16G cow is very long and angular with a tremendous udder; if 84K follows suit you will have a front pasture cow here. Mated to LFE Style the baldy calf she most likely lays down to have will be a good one!

#### AI bred to LFE Style 363B on May 8/23

Preg tested safe July 19th & October 12th 2023 Owner Crest View Land & Cattle



S Hercules 5H - Sire of Lots 131 & 133

PB BRED

## CREST'S VIEW KAYLAN 145K

BPG1436151 • 28/1/2022 • CSV 145K • Black • Polled

AWW AYW CE BW WW YW 71.2 100.7 26.9 6.2

GSC GCCO DEW NORTH 102C

#### **LLW CARD TRUE NORTH G71**

COX'S JOYS PRINCESS711E

DMI MR 19F

#### **CREST'S VIEW HAZEL 132H**

CREST'S VIEW 68D

HTP/SVF DURACELL T52 WELSH'S SCARLET 161Z

W/C RELENTLESS 32C GCC JOYS ELEGANCE 199Y NCB COBRA 47Y DHS SILVERLAKE DAPHNEE

MSBC BORON 7A PWK MS PARIS 51U 47Y

A heifer here as well that we most likely should have been retaining in the

herd as we did not have many True North calves but the ones we did were very impressive. She is a very stylish and angular heifer as most of the True North's we have seen are; very sweet heifer to picture as she profiles naturally. Maternally