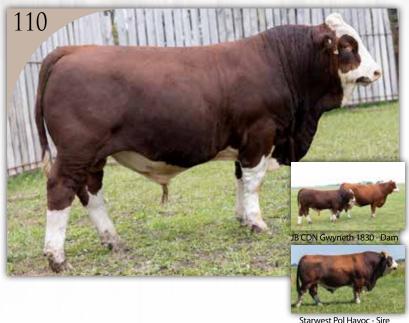

# RICH MC LINCOLN 3L

1425043 • Jan 1, 2023 • RMC 3L • Red • Horned

BW AWW AYW WW YW FULL FLECKVIEH 5 78.6 110.9 43.5 n/a 2.8 BULL

SIBELLE POL SYNERGY 18F

SKYWEST POL HAVOC

SKYWEST BETTY

**FSS DANZER** 

JB CDN GWYNETH 1830

JB CDN GOLDEN 1615

SIBELLE SPARTACUS 8A SIBELLE POL CROCUS 20D

MCE

RAFTER 4T RANGER 6Z BROCK XPOTENTIAL **PANZER FSS BOLCKOW** 

JB CDN WASHINGTON 1476 JB CDN GIADA 7005

This powerful non dilutor, 100% Full Fleckvieh Fullblood bull is pure excitement! Being sired by the exciting Skywest Pol Havoc and anchored by the high selling outcross dam JB CDN Gwyneth 1830, you have an exciting package. The combination of Havoc and Gwyneth is something to behold. Gwyneth has already produced breeder bulls for both us via Rich Mc Hero 35H and the high selling bull Rich Mc Pol Game Changer now at Oakview. Take a look at Lincolns paternal siblings in the sale. Lincoln is probably one of the most balanced bulls I have seen. This top indexing bull is thick, deep, great capacity, outstanding muscle expression, outstanding length, good testicular development and a real gentleman to work with. He looks so much like his sire Havoc, that when I look at photos I have to take a second look to see whom it is. I really feel this guy can go out and contribute to any program.