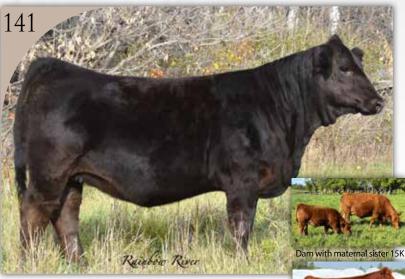

## RAINBOW RIVER SAGE 68L

BPG1433873 • Jan 23, 2023 • JNB 68L • Hetero Blk • Homo Pld

AWW ΔΥΛΛ

BW WW YW MK 5.7 95.2 148.3 23.1 CF 5.8

R PLUS YUMA 9087G

### **R PLUS MANDATE 1044J**

MISS R PLUS 4193B

**BGS/BM CAPTAIN SCREAM 63D** 

**RAINBOWRIVER SAGE 37F** 

WFL RED SAGE 506C

R PLUS 5015C MISS R PLUS 3007A

R PLUS BLACKEDGE LFE BS DAKOTA COAL 610P SVS CAPTAIN MORGAN 11Z RF SCREAM 215Z

R PLUS RELOAD 2006Z WFL RED SAGE 1003Y

I took the task of selecting our first Mandate daughter to bring to town very seriously. 68L came to the top very quickly because she blends high quality phenotype with predictably and recognizable pedigree. Her dam is our Sage 37F donor who is a direct daughter of WFL Red Sage 506C and a full sister to SVS Betts. 37F has been a powerhouse in production. Her first daughter, Sage 11H, is a fourth generation donor working for us, plus we have three other feature daughters retained in-herd and three ET sons by WTL that lead the red division in our bull pen this year. 68L is her natural calf and

shows off exactly what 37F is capable of. The cherry on top though, is 68L's sire. Mandate has proven his prepotency in his first calf crop and reaffirms our decision to spend \$160,000 to own him. Mandate is the most impressive footed bull I have seen, is powerful yet extremely sound on the move, shortens gestation, and offers a unique combination of calving ease and performance that isn't replicated by many sires. We have held him highly exclusive and there are very few opportunities to secure a Mandate daughter this year. Don't miss this special opportunity!

Maternal Sister 11H