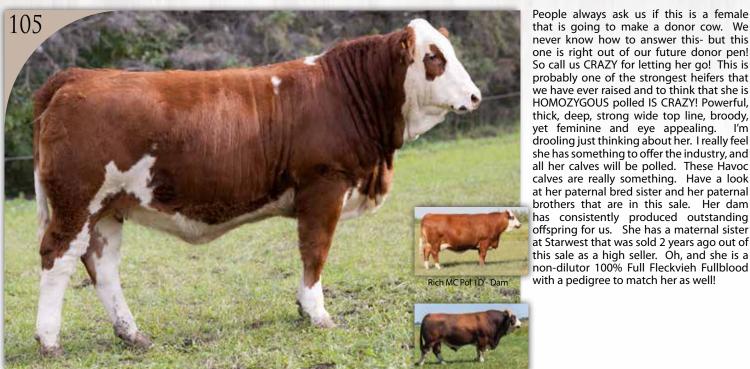

RICH MC TABLO 37T RMC MS PIONA 34U

> RICH MC FARMS LTD.

that is going to make a donor cow. We never know how to answer this- but this one is right out of our future donor pen! So call us CRAZY for letting her go! This is probably one of the strongest heifers that we have ever raised and to think that she is HOMOZYGOUS polled IS CRAZY! Powerful, thick, deep, strong wide top line, broody, yet feminine and eye appealing. I'm drooling just thinking about her. I really feel she has something to offer the industry, and all her calves will be polled. These Havoc calves are really something. Have a look at her paternal bred sister and her paternal brothers that are in this sale. Her dam has consistently produced outstanding offspring for us. She has a maternal sister at Starwest that was sold 2 years ago out of this sale as a high seller. Oh, and she is a non-dilutor 100% Full Fleckvieh Fullblood with a pedigree to match her as well!