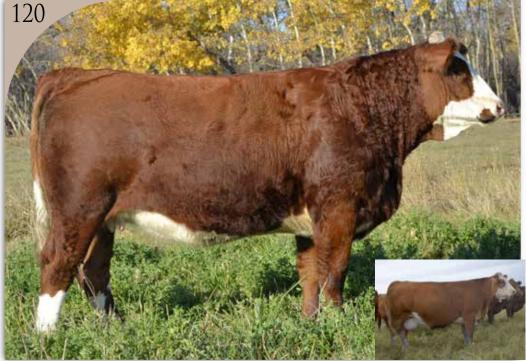

### **BIG SKY LIL STAR 63E**

PETERBUILT TWINKLE

KLONDIKE GOLD RUSH 418B ANCHOR "T" HELGA 10Y

CHAMPS BRAVO WCC WELLS'PLD TALULAH 7T CHAMPS ROMANO VIRGINIA POLL BARBI SUE

BIG SKY ZOLNER

Karmen is as dark red as they come and has a superb disposition. Karmen comes out of one of the most proven cow families in our herd. She's a direct daughter the of the 3B cow that has knocked it out of the park year after year. We sold a maternal sister that topped the 2019 Keystone Sale. 3B's 2023 bull calf was shown very successfully all summer, claiming Supreme Champion Bull at multiple milk run shows and also made his debut at Ag Ex. We always like to go back in time and use bulls that in the past made top end animals in our herd and Gidsco Appollo did that and things didn't change using him now. 8K is moderate, stout, sound and ready to ring the bell with her polled HP Bravo baby coming in early January.

Al to Grinaltas HP Bravo FF982E on Mar. 27 Exposed Apr.20-May 10 to JB CDN Helios 2244. Ultrasounded safe to Al.

Big Sky Birdie 3B - Dam

120

FB BRED

# **BIG SKY KARMEN 8K**

1422459 • Jan 4, 2022 • MMVI 8K • Red • Horned

BW AWW AYW 88 605 n/a CE BW WW YW MK MCE 2 5.6 66.2 93.4 40.7 5.8 ANTONIUS