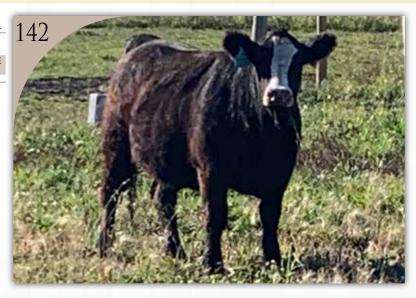

# **COUNTRY ROCK KUDOS 25K**

BPG1444185 • Jan 29, 2022 • CRRW 25K • Black • Polled

AWW AYW n/a

ww ΥW MK -1.3 58.8 90.4 28.8 9.5

**REMINGTON LOCK N LOAD 54U** 

**TJSC BOONE PICKENS 46C** TJSC KNOCKOUT 121Y

NAC 69W

**CW MS BRANDO 28Z** 

REMINGTON ON TARGET 2S BAR 15 MISS KNIGHT78E-51G

TJSC OPTIMUS PRIME 12W MISS KNOCKOUT 74T 3D TRUSTIN 47T NAC HANK 48L

GFI BRANDO H02 BLUERIDGE BLACK SATIN 13R

MONEYSTRIPE!!! Kudos is a very moderate framed, thick topped, with lof spring of rib. She is smooth shouldered and feminine. Her dam has a perfect udder.

#### AI bred to KWA Slider on April 8th

Exposed to CRRW 36K (Absolute X PWK 87W (Granddam of DMJ WARZONE 13H)) Apr. 25th-June 30th.

**COUNTRY ROCK LIBERTY 34L** 

PG1444187 • Jan 30, 2023 • CRRW 34L • Red • Polled