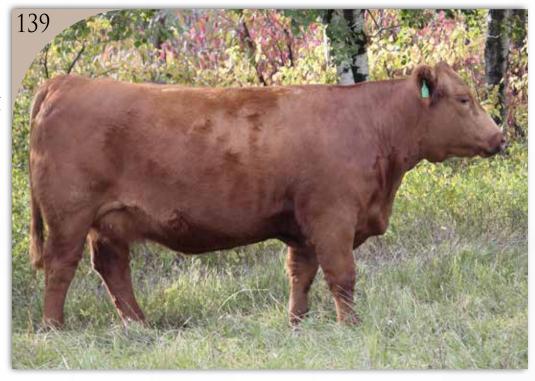

ering all facets of the breed. Please stop by our stall for a visit.

EVERETT MORE AND IRENE VANIN | VIRDEN MB. C: 204-851-1737 | EMSIM1946@GMAIL.COM

206K is the result of an embryo purchased from Double Bar D. She is a good footed, correctly made heifer- traits inherited from both her sire and dam. Her big rib cage and deep rear quarter lend to her easy keeping ability, and her EPDs are in the breed average range across the board. We successfully exhibited a full sister as part of our 2023 summer show string. As part of our comprehensive herd health program, 206K has received both her initial and booster Scourbos vaccination. Bred to MRL Red Force 12U - one of the breed's most useful calving ease bulls of all time.

Bred to MRL Red Force 12U on April 23. Preg checked safe. Due Feb 3rd.



# MORE'S MS KANDY 206K

PTG1401201 • Jan 22, 2022 • MEM 206K • Red • Homo Polled

AWW PB BRED

BW WW YW MK

73 107.8 29.3 2.6

**CDI AUTHORITY 77X KWA LAW MAKER 59C** 

KWA MS ROCK 14X

MR HOC BROKER

**IRCC CHERRY BOMB 513C** 

INDIAN RIVER SPIRIT

NF TRUMP S582 CDI MS CROCKET 88T

KWA RED ROCK 5T KWA MS BARON 9U SVF STEEL FORCE S701 JM BF H25

FVFR RED SKY 40L INDIAN RIVER PROTEGE



IRCC Cherry Bomb 513C - Dam



KWA Law Maker 59C - Sire

## RAINBOW RIVER SIMMENTALS



Hi everyone and welcome to the 45th edition of the Keystone Konnection Sale! As I sit down to write this footnote, I realize that it's been four years since we consigned to this sale. We've taken that time to adjust to a new marketing plan for our females after moving from Minnedosa to Fisher Branch in 2017. With our ch