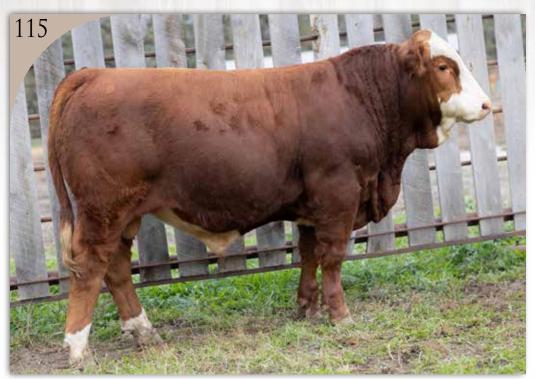

ning weights. Having bulls with calving ease numbers close up in his pedigree, such as Drakkar, Ember, Blueprint, Legend, BEE Battle Cry, and Anchor T supreme, Ragnar should have some calving ease bred in. Good muscle expression, nice head, and great color and pigmentation- this should be an exciting herd bull.



Rich Mc Ms Jacqueline 23J - Dam



RICH MC POL RAGNAR 29L P1425115 • Jan 15, 2023 • RMC 29L • Red • Polled

BULL

67.8 95.5

DOUBLE BAR D POL MANCHESTER SIBELLE POL DRAKKAR 16J

SIBELLE DELTA 34C

STARWEST EMBER

**RICH MC MS JACQUELINE 23J** MJB MISS ELMA 22E

DOUBLE BAR D JURY 156B DOUBLE BAR D PETRA 189B

Sibelle Pol Drakkar 16J - Sire

SIBELLE SPARTACUS 8A SIBELLE FANNY 32W STARWEST POL BLUEPRINT BEN MONA LEGEND 2T

BEE BATTLE CRY 282B RICOCHET CANDY 524C

RICH MC FARMS LTD



Bjorn, a polled 100% Full Fleckvieh Fullblood, is again another reason to like these Drakkar calves, having a respectable birth weight and calving ease numbers and weaning off at a great 908 pounds on September 3 off a first calf Ember daughter is really sweet! Maternally having the Moses cow always makes me happy. Again, good muscle expression, wide top, nice head-this should be an exciting herd bull.



Rich MC Ms Pol Janet - Dam



Sibelle Pol Drakkar 16J - Sire

RICH MC POL BIORN 36I

P1432733 • Jan 20, 2023 • RMC 36L • Red • Polled

BW FULL FLECKVIEH BULL

AWW AYW

WW YW MK 66.7 100.7 38.8 CE

DOUBLE BAR D POL MANCHESTER

#### **SIBELLE POL DRAKKAR 16J**

SIBELLE DELTA 34C

STARWEST EMBER

#### **RICH MC MS POL JANET 55J**

RMC MS POL 4C

DOUBLE BAR D JURY 156B DOUBLE BAR D PETRA 18