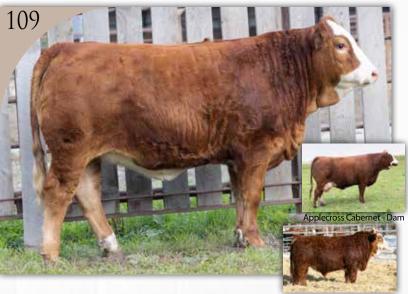

# RICH MC POL LIMITLESS 14L

P1425069 • Jan 6, 2023 • RMC 14L • Red • Polled

FULL FLECKVIEH BW AWW AYW BW WW YW MK MCE 4.4 78.9 110.4 40.4 3.5

SIBELLE POL SYNERGY 18F

SKYWEST POL HAVOC

SKYWEST BETTY

DORA LEE ECLIPSE FF9R

APPLECROSS BLOSSOM 11E

SOUTHSEVEN CHERRY 16C

SIBELLE SPARTACUS 8A SIBELLE POL CROCUS 20D

RAFTER 4T RANGER 6Z BROCK XPOTENTIAL SMITHBILT MOLSON 21M DORA LEE ELEXIS

**BLCC MR ADONIS 30X** SOUTH SEVEN MISS 23U

Limitless 14L a Polled, non dilutor 100% Full Fleckvieh Fullblood, was our number 2 indexing bull at weaning. A good set of epds and sired by the popular Havoc, and anchored maternally by Blossum. Take a look at his full sister, Rich Mc Pol Khaleesi 49K in the sale as well as his paternal siblings! We really wanted to demonstrate what this Blossum cow family can do, and this cross with Havoc is very exciting! Great length, smooth, some calving ease with performance, deep red with great pigmentation, and good testicular development! Limitless is just that, there are