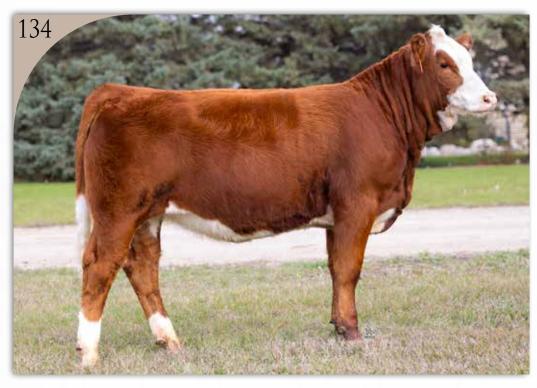

134 SYD LOTTO 374L

P1441678 · Jan 19, 2023 · SYD 374L · Red · Double Polled

FULL FLECKVIEH

BW AWW AYW CE BW WW YW MK MCE
6.7 3.9 65.3 88.8 39.7 4.7

RWR SULLY 9E

SYD SULLY 283G

LONE STONE SADIE 37E

GREAT GUNS ASTROS 3X

BIG SKY EQUITY 203E
BIG HILLS MS MAGICAL 633Y

JNR'S SALTON IPU MS. ROWEENA 204X CHAMPS TOMMY LONE STONE MS HUGO 3Y GREAT GUNS TX HANS 96N GREAT GUNS PETUNIA 1P BAR 5 MAGICAL 855T BIG HILLS LADY HERO 244U