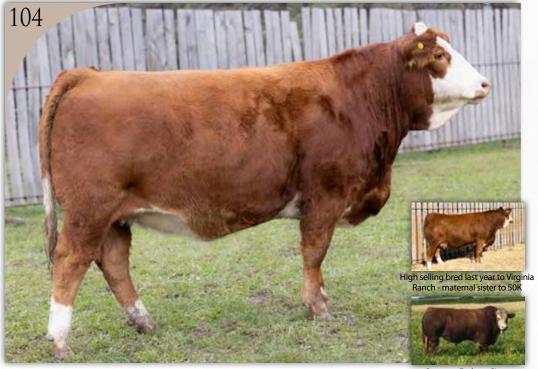

# RICH MC POL LADY GODIVA 7L

P1425045 • Jan 2, 2023 • RMC 7L • Red • Polled

BW AWW AYW CE 1.5 FULL FLECKVIEH **OPEN** 

WW YW MK 77.7 107.6 41.9 BW

Starwest Pol Havoc - Sire SIBELLE POL SYNERGY 18F

#### **RICH MC POL 1D**

RICH MC MS BUTTERFLY 7W

SIBELLE SPARTACUS 8A SIBELLE POL CROCUS 20D

RAFTER 4T RANGER 6Z **BROCK XPOTENTIAL** MFI JAHARI 8091 DOUBLE BAR D GUNDI 110T

She is as sweet as Strawberry wine! She is

RICH MC TYSON 26T RICH MC TAWNY 24T

106 Paternal sister to 10L

RICH MC POL STRAWBERRY WINE10L

P1425062 • Jan 3, 2023 • RMC 10L • Red • Polled

FULL FLECKVIEH OPEN

WW 75.5 105.3 50.6

Rich Mc Hero 35H - Sire JB CDN STAG'S HOLLOW 1741 **RICH MC HERO 35H** 