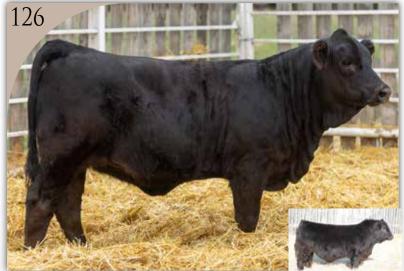

SF 19L • Red • Polled

PB OPEN

BW AWW AYW 95 632 n/a

CE BW WW YW MK MCE 6.7 5.3 79 114.6 30.4 7.6

SVS BETTS 808F

#### **IPU 190A BETTS 30J**

IPU 68M MS. CROSBY 190A

TWIN BRAE TOMAHAWK

#### **TWIN BRAE MISS ZIRA 712 Z**

TWIN BRAE TIFFANY 715T

BGS/BM CAPTAIN SCREAM 63D WFL RED SAGE 506C

KOP CROSBY 137W IPU RED POCAHONTAS 68M RED BARON HR P101 CZAR MS LADY KAT 83H

TNT TOP CUT P274 TWIN BRAE RED RICKIE

Lindy is smooth shouldered, long bodied & clean up front. She ranks in the top 40% (WWT), 45% (YWT), 35% (Milk), 10% (MCE) & 35% MWWT. Loads of performance & style in this heifer. Her dam, 712Z has been a long time producer and easy calver in our herd. 19L is off our IPU 190A Betts 30J homo polled herdsire that was one of the top selling Betts bulls at Labatte Simmentals bull sale.



WLB Blaze On 353G - Sire

26 SBSF LUCY 21L

BPG1436670 • Jan 20, 2023 • SBSF 21L • Black • Polled

PB OPEN

BW AWW AYW 88 645 n/a CE BW WW YW MK MCE 7.2 4.1 78.6 120.2 27.3 4.8

WLB BLAZE ON 365C 361E

#### WLB BLAZE ON 353G

WLB 420B STORIE 434E

MSBC CALLAWAY 7C

#### **TRIPLET GEM 145G**

TRIPLE T DAFFY 542A

WLB BOUNTY HUNTER 365C JFRS MS 43Y

WLB STOCKMAN 420B WLB 381T BETH 385Y

SPRINGCREEK DRIVER 135Z ELLINGSON PAYTON Z220 KOP TRACKERSON 179Y

KOP TRACKERSON 179Y BDS MISS BLK LABEL 43X

A polled female out of our homo polled, homo black Blaze On herdsire. 21L is out of a good milking, tight uddered cow. She has a nice haircoat, is free moving & has lots of middle. Above average EPD's in WWT, YWT & MCE. Lucy is bound to make a front pasture type cow. Another good 4-H heifer prospec