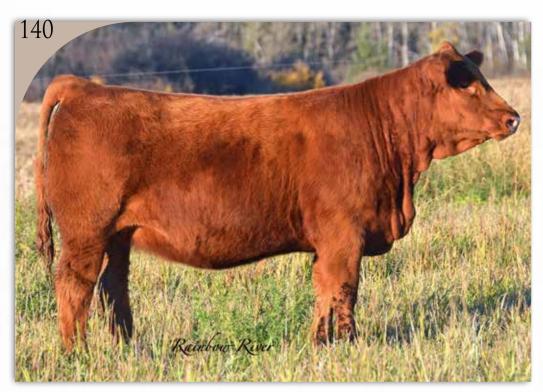

## RAINBOW RIVER SIMMENTALS

Hi everyone and welcome to the 45th edition of the Keystone Konnection Sale! As I sit down to write this footnote, I realize that it's been four years since we consigned to this sale. We've taken that time to adjust to a new marketing plan for our females after moving from Minnedosa to Fisher Branch in 2017. With our change of location and increase in herd size to almost 200 head, we started an annual online sale with DLMS Farm Gate to market the majority of our open heifers, bred females and select frozen genetics since 2020. We really enjoy that marketing strategy and are continuing to host that sale on the first Friday of November each year, but we have also really missed being part of the Keystone Konnection Sale. We have always loved the social outing that comes with this sale, but also, since not very many people make the trip to Fisher Branch, we want to ensure that we are not "forgotten" by the industry. We invest heavily in our breeding program and are confident that our cattle can stand with the best of them. As such, we've decided that bringing a couple of our favourite heifers out from between the lakes to showcase in Brandon is a good way to highlight the depth of our breeding program to the industry. The buyers of these heifers will be entered into our "Come 'N Get It" promo where you have the chance to win one dose of Mandate semen or a \$500 sale credit (details on our website). We invite you to come for a drive to Fisher Branch to view the heifers, their dams and their siblings in person. We promise it's worth the trip! If we can't host you here on the farm prior to December 5, then we look forward to seeing you in Brandon on sale day!

DUSTIN, JENNILEE & LAYNE STEWART | FISHER BRANCH, MB

HOME: 204-372-6031 | JEN'S CELL: 204-761-6644

RAINBOWRIVERSIMMENTALS@GMAIL.COM | WWW.RAINBOWRIVERSIMMENTALS.COM

A beautifully constructed daughter of the popular WTL from a top cow family in our program. Her great granddam sets the bar for consistency and maternal strength in production and has been added to our donor roster for 2024. We have retained nearly all of 9B's daughters in-herd, but we selected her 2023 daughter by WTL to sell as a feature in our Online Female Sale on November 10 this year. 5L's dam is young but has impressed in production thus far, raising a standout in 5L and one of our top red bulls last year. She adds a different twist to pedigree with being a daughter of Crimson Tide, a bull who was held highly exclusive and is mothered by a gorgeous donor from the Silver Towne Farms program in the US. If you aren't familiar with who STF Miss ZW87 is, look her up online. She's a beaut! 5L was always found on pasture tours this year and was Taylor Richard's top pick of our heifers when he toured this summer.

140

PB OPEN

# RAINBOW RIVER BRANDY 5L

PG1432190 • Jan 2, 2023 • JNB 5L • Red • Homo Polled

BW AWW AYW 61 664 n/a

CE BW WW YW MK MCE 13.7 -0.3 92 130.3 28.7 9.3

Paule Air

5L in mid August

MADER WALK THIS WAY 224B

MADER WALK THE LINE 92J

IRCC DARLIN' 613D

STF CRIMSON TIDE DZ87

RAINBOWRIVER BRANDY 2H
RAINBOWRIVER BRANDY 7F

NCB COBRA 47Y MADER P IRON SUGAR 7X MR HOC BROKER DESTINY ODIN SHEA

DESTINY ODIN SHEA CDI RIMROCK 325Z STF MISS ZW87

SPRINGCREEK BLUE CHIP 9D RAINBOWRIVER BRANDY 9B

Brandy 9B - Great Grandam