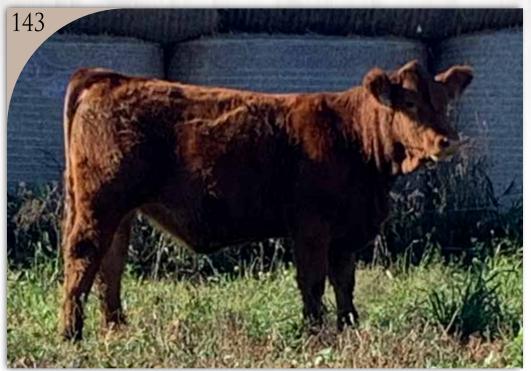

# COUNTRY ROCK LILAC 2L

PG1444186 • Jan 13, 2023 • CRRW 2L • Red • Polled

TRIKHOTSHOT 57D **PCS FRESHSHOT 246F** 

BLACKSAND MISS VOLUME 58Y

NAC RASHAD 15A

**CW CAMMY 42C** CW BLACK MISSY 27Y MRL MATRIX 38B NUG MISS 39A

SPRINGCREEK BLK TANK 47U SPRINGCREEK PHOEBE 64N SPRINGCREEK RASHAD 12W NAC 88U

NAC 69W CW MS NATALIE 3N

PB OPEN