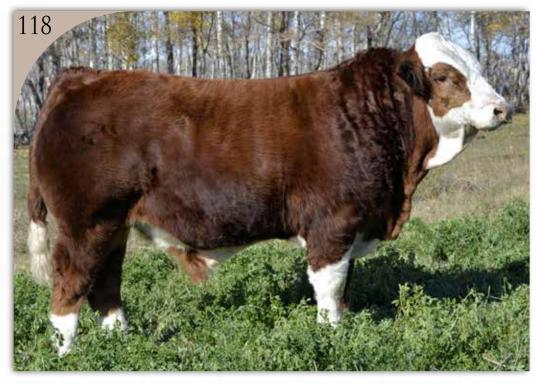

us and our 3 consignments go back to some pretty special cow families. As the kids get older, the more involved they are becoming. You will notice the disposition on our consignments to be super quiet which we have to give total credit to the kids. We are confident that the 3 we have coming to town will add tremendous quality to their new owners herd so buy with confidence. We are just east of Rivers and would be happy to show you them and their dams anytime!! They have all been fully vaccinated including 1st shot of scout guard. We look forward to seeing everyone sale day!!

Trevor & Amy Peters and Family | Rivers, MB Trevor Cell: (204)741-0967 | Amy Cell: (204)573-3039

DIRECTIONS: FROM RIVERS- 4 MILES EAST ON HWY 25 TO RD 117 THEN 1.5 MILES NORTH ON 117. WEST SIDE. BIG SKY FARM SIGN.



Chevy is one of a kind. When you analyze him from front to back its hard to fault him. Thick but smooth, large hoof, and a square deep quarter when you get around behind him with abundance of hair. He is kitten quiet as the kids have dragged him up and down the show road all summer and fall. He was crowned Supreme Champion Simmental bull in Harding this summer and Reserve Champion Bull at the Black Gold Classic All Breeds in Virden this fall and the kids can't wait to show him off at Ag Ex. His sire, Skywest Havoc, was the exciting polledbull Skywest sold in 2021 for a staggering \$41000 who's semen has only come on the market very limited times. Brad & Keegan managed to get their hands on some and was no mistake when using it on Chevys dam Halo. Halo herself has been a great purchase as