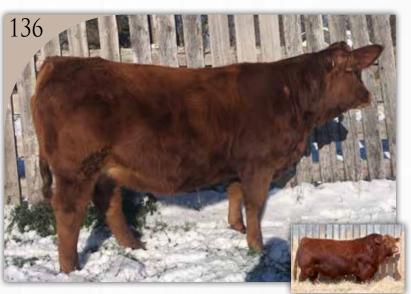

# LONESTAR KOKO 28K

BPG1382814 • Jan 11, 2022 • CNF 28K • Hetero Blk • Homo Pld

PB BRED

AWW AYW BW WW YW MK 0.3 69.8 101.8 23.4

MAR MAC UTAH WHISKY 52E

#### B TOP TIER 456G

WLB 47Y FAE 343E

LFE BEAST MODE 305D

#### **W2 JENNA 02H**

SVS BLK JENNA 717E

TNT BOOTLEGGER Z268 MAR MAC UTAH'S DREAM 79U

SUNNY VALLEY FORCE 47Y WLB 756T TRESSIE 3556B LFE BS LEWIS 420B LFE BS OPAL 630X

**RF MERCHANT 481B SVS BLK JENNA 42A** 

The potential this female has is second to none! Her pedigree is stacked with some of the best in the industry, being a WLB Top Tier daughter and on her dam's side having LFE Beast Mode 305D. It has been a true pleasure to watch this female grow and develop. A beautiful baldie female with loads of finesse and rib she's hard to miss! To top it all off she is bred to our new walking herd sire Wheatland Express Way 149J. She's homo polled, hetro black and she's bound to be someone's front pasture female!

**Bred to Wheatland Express Way 149J** 

Preg checked May 23 - 50 days bred

Wheatland Exprress Way 149J - Service Sire

Wheatland Exprress Way 149J - Service Sire