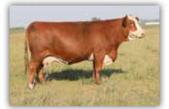

# RICH MC POL KHALEESI 49K

P1390903 • Feb 16, 2022 • RMC 49K • Red • Polled

FULL FLECKVIEH BW AWW AYW

89 827 1230

CE BW WW YW MK MCE 5.1 4 81.2 117.2 40.4 2.4 SIBELLE POL SYNERGY 18F

BLCC MR ADONIS 30X SOUTH SEVEN MISS 2311

I really like the thickness in this 100% Full Fleckvieh Fullblood female. Thick and deep with a great spring of rib and a strong hindquarter describes her. Again coming from a founding cow family we called Royal (Klondike Arnie x Great Guns Moses) that we purchased back in the fall of 2001 for our daughter Avery to put away money for a college fund. It was a great investment for her! Kaluna has a maternal sister, Josephine, which was sold in this sale last year and is walking the great pastures of Virginia Ranch. Harry is pleased with his Drakkar heifer calf off Josephine, and I'm sure you will be pleased with Kaluna's Drakkar calf this spring. She is 100% Full Fleckvieh. Dilutor test pending.

Exposed to Sibelle Pol Drakkar 16J March 24-August 1. Observed bred March 31(safe).

Preg checked safe to March 31 on May 30 and Oct 8.

104