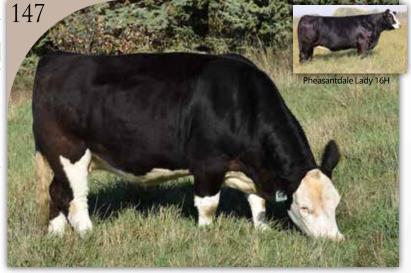

# STRIKER TRUE LADY 16K

BPG1389424 • Jan 2, 2022 • TKW 16K • Black • Polled

PB BRED

W AWW AYW

CE BW WW YW MK MCE 12.9 0.8 78.7 108.6 26.6 8.1

GSC GCCO DEW NORTH 102C

#### **LLW CARD TRUE NORTH G71**

COX`S JOYS PRINCESS711E

PHEASANTDALE OTIS 14B

### PHEASANTDALE LADY 16H

PHEASANTDALE MS 232F

HTP/SVF DURACELL T52 WELSH`S SCARLET 161Z

W/C RELENTLESS 32C GCC JOYS ELEGANCE 199Y

OLF OTIS Y43 PHEASANTDALE WILLOW 203Z

MRL 142D

PHEASANTDALE MS BLK 41A

This True North daughter is big ribbed, full and deep through the heart. This smooth shouldered female has some extra eye appeal and is bred early to an exciting young sire.

Al bred to R Plus Mandate 1044J on April 8, 2023

No Exposure Preg Checked Safe to Date

(148)