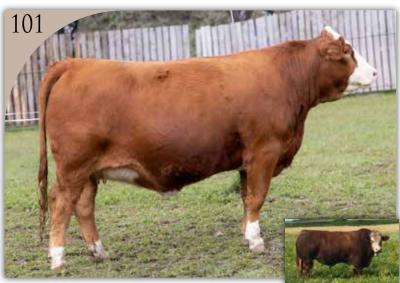

ur herd. We wanted to show you the depth of our horned and polled programs. You will see six different and unique herd sire lines and a number of founding cow family lines that we started with 25 plus years ago.

We will winter all the bulls till April 1, semen check and deliver.

For any international sales, we will work with you. Contact us to discuss options.

If you have any questions feel free to call us or the sale management. Looking forward to visiting with you on December 5!

JASON MCLEAN, MYLIA RICHARDS, AVERY MCLEAN BOX 420, PILOT MOUND, MB

JASON: 204-825-7207 | MYLIA 204-245-1203

RICHMCFARMS@GMAIL.COM | WWW.RICHMCSIMMENTALS.COM

DIRECTIONS: FROM INTERSECTION OF HWY 3 AND 34, EAST OF PILOT MOUND - GO 1/2 mile south on Rd 61 W. Yard is on west side of road. Yard number 14066.



# RICH MC POL KAVYA 3K

P1390798 • Jan 1, 2022 • RMC 3K • Red • Polled

FULL FLECKVIEH BW Δ\ΛΛΛΛ WW ΔΥΛΛ RW MCE BRED

STARWEST POL BLUEPRINT

STARWEST EMBER

BEN MONA LEGEND 2T

**BLCC MR JUGGERNAUT 334B** 

#### RICH-MC MS FAIRAMAY 9F

RICH MC MS 18Y

ANCHOR "T" RUSTY 59G PHS HOMOZYGOUS XCEPTIONAL

ANCHOR "T" I FGFND 7H FGAF MONA LISA 236R MFI JEREMIAH 9022 **BLCC MISS METRO 157U** 

RICH MC TABLO 37T RICH MC RENATA 18R

I really appreciate the broodiness of this Polled 100% Full Fleckvieh heifer. Thick and deep, great capacity with a strong top line and hindquarter describes her well. These Ember daughters are phenomenal mothers. Take a look at the open heifer calf RMC 28L and the bull calves off dams sired by Ember and you will see why we just plain love the Embers! The maternal side