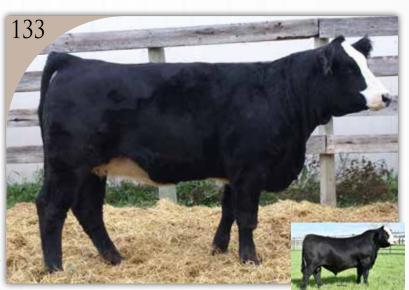

r here. A HHFS Hercules daughter, who again is a Savage son out of a IRCC Broker cow. We are very impressed with his offspring and are happy to bring a couple to town to showcase. Herc's calves look better again this year. With a good amount of calving ease built into this heifer with the likes of Loaded Up, Broker, Cobra and back to the 37A Shear Force cow who is one of the most moderate but productive cows on the place. Udder uniformity runs very deep maternally in this pedigree; 185K looks to be following suit. Kacey is a very deep bodied female with a lot of volume. AI mated to the new blaze faced LCDR Reserve bull you will likely get that money strip painted on her baby.



PE to Grinalta's Awestruck BBF331J, May 20th - Aug 1/23 Owner Crest View Ranch



LLW Card True North G71-Sire



LCDR Reserve - Service Sire Lots 132 & 133

## CREEKSIDE CATTLE CO.



Welcome to the 45th annual Keystone Konnection Simmental Sale!

This year I'm excited to be offering a heifer calf out of the heart of my program. If you know me well, you know I have a pretty huge soft spot for the flecks in our yard, Lotto being one to watch since the day she was born. She checks a lot of boxes for me, long spined, soft sided, lots of pigment and a polled head to boot. Most importantly she's correct and very honest in her makeup, the type of cattle I strive to produce.

We look forward to seeing you sale day!

AD, DEBBIE & SYDNEY DE KONING | EDEN, MB SYDNEY'S CELL: 204-212-0867 | OFFICE: 204-966-3342



Full Fleckvieh. Lotto is the product of two cow families that are destined for greatness in my he