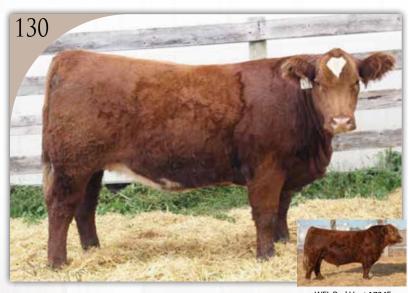

IRE 139C

**CREST'S VIEW 62H** 

CREST'S VIEW 59X

NICHOLS LEGACY G151 C&D TRACY

DRAKE POKER FACE 2X HPF CREAM SODA Y010 KUNTZ SUPER DUTY 4Y KOP MS BENGIE 6P

PCS TOBLERONE 210T CREST'S-VIEW SIBYL 62L

A more moderate, yet deep and thick female. Out of the calving ease Red Heat bull that has done well in our breeding program. Back to the Centerfire and Toblerone bulls on the cow's side which have left us numerous females in the herd, much maternal there. I'd say she's come along quite nicely out of a first calf heifer! She is bred to the exciting Copperhead bull from High Country which his first calf crop for us looks very impressive with a mix of new genetics.

#### Al bred to SAS Copperhead G354 on May 8/23

Preg tested safe July 19th & October 12th 2023 Owner Crest View Land & Cattle



WFL Red Heat 1734E Service Sire

# CREST'S VIEW MISS FIRE 81K

PG1443830 • 27/2/2022 • CSV 81K • Red • Polled

PB BRED BW AWW

BW AWW AYW CE BW WW YW 112 n/a n/a 3.9 6.2 86.3 133.2

KUNTZ SUPER DUTY 4Y

#### **OAKVIEW CENTERFIRE 139C**

KOP MS BENGIE 6P

NCB COBRA 47Y

#### CREST'S VIEW 51C

CREST'S VIEW 27U

NCB RED SUSPECT 30S MISS R PLUS 7037T

R PLUS 2169M KOP MS FREIGHTLINER 34M LFE VIPER 455U NCB MISS DREAM 22T

MK

LBR CROCKET R81 CREST'S VIEW ELECTRA 35R

A nice deep cherry red heifer with a shot of white on her face. She is a spitting image of her mother who is likely the biggest most complete black blaze face Cobra cow on the farm; with a beautiful udder. 81K is as wide and thick as they come, yet retaining a nice tidy, sweet front end. She is setting up a great udder and teat