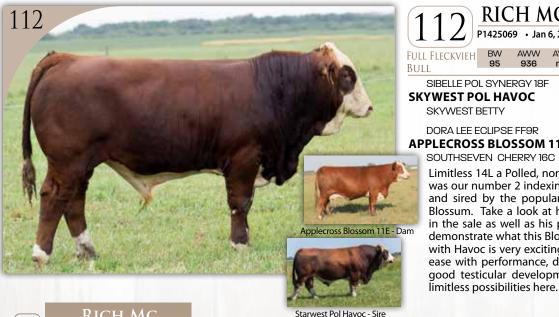

# RICH MC POL LIMITLESS 14L

P1425069 • Jan 6, 2023 • RMC 14L • Red • Polled

FULL FLECKVIEH BW AWW AYW BW WW YW MK MCE 4.4 78.9 110.4 40.4 3.5

SIBELLE POL SYNERGY 18F

SKYWEST POL HAVOC

SKYWEST BETTY

DORA LEE ECLIPSE FF9R

APPLECROSS BLOSSOM 11E

SOUTHSEVEN CHERRY 16C

SIBELLE SPARTACUS 8A SIBELLE POL CROCUS 20D

RAFTER 4T RANGER 6Z BROCK XPOTENTIAL SMITHBILT MOLSON 21M DORA LEE ELEXIS

**BLCC MR ADONIS 30X** SOUTH SEVEN MISS 23U

Limitless 14L a Polled, non dilutor 100% Full Fleckvieh Fullblood, was our number 2 indexing bull at weaning. A good set of epds and sired by the popular Havoc, and anchored maternally by Blossum. Take a look at his full sister, Rich Mc Pol Khaleesi 49K in the sale as well as his paternal siblings! We really wanted to demonstrate what this Blossum cow family can do, and this cross with Havoc is very exciting! Great length, smooth, some calving ease with performance, deep red with great pigmentation, and good testicular development! Limitless is just that, there are