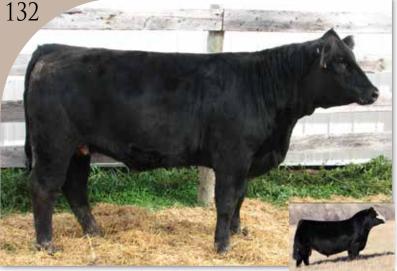

catching black blaze face heifer here. A HHFS Hercules daughter, who again is a Savage son out of a IRCC Broker cow. We are very impressed with his offspring and are happy to bring a couple to town to showcase. Herc's calves look better again this year. With a good amount of calving ease built into this heifer with the likes of Loaded Up, Broker, Cobra and back to the 37A Shear Force cow who is one of the most moderate but productive cows on the place. Udder uniformity runs very deep maternally in this pedigree; 185K looks to be following suit. Kacey is a very deep bodied female with a lot of volume. AI mated to the new blaze faced LCDR Reserve bull you will likely get that money strip painted on her baby.



PE to Grinalta's Awestruck BBF331J, May 20th - Aug 1/23 Owner Crest View Ranch



LLW Card True North G71-Sire



LCDR Reserve - Service Sire Lots 132 & 133

## CREEKSIDE CATTLE CO.



Welcome to the 45th annual Keystone Konnection Simmental Sale!

This year I'm excited to be offering a heifer calf out of the heart of my program. If you know me well, you know I have a pretty huge soft spot for the flecks in our yard, Lotto being one to watch since the day she was born. She checks a lot of boxes for me, long spined, soft sided, lots of pigment and a polled head to boot. Most importantly she's correct and very honest in her makeup, the type of cattle I strive to produce.

We look forward to seeing you sale day!

AD, DEBBIE & SYDNEY DE KONING | EDEN, MB SYDNEY'S CELL: 204-212-0867 | OFFICE: 204-966-3342



Full Fleckvieh. Lotto is the product of two cow families that are