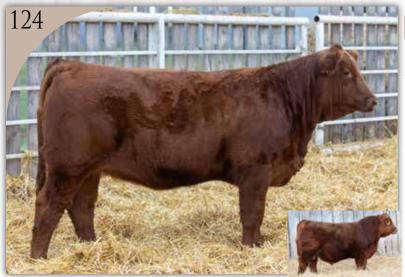

# SBSF KARMAN 34K

BPG1395087 • 11/2/2022 • SBSF 34K • Black • Polled

91 766 n/a

CE BW WW YW MK MCE 6.1 5 83.5 123.3 33.1 2.1 WLB BLAZE ON 365C 361E WLB BLAZE ON 353G

WLB 420B STORIE 434E

NAC WESTCOTT 83F

### **SBSF HICKORY 30H**

SBSF SPICE GIRL 86F

WLB Blaze On 353G - Sire

WLB BOUNTY HUNTER 365C JFRS MS 43Y

WLB STOCKMAN 420B WLB 381T BETH 385Y WFL WESTCOTT 24C NAC 82Z

BLUSHROSE FF RADIUM 10C CSCC SEEIN' RED 34D

IPU 190A Betts 30J - Sire

124