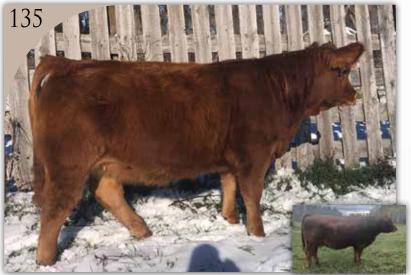

# LONESTAR JUNE 15K

PG1382807 • Jan 4, 2022 • CNF 15K • Red • Homo Polled

AWW ΔVW

BW WW YW CF MK MCE 6.5 75.4 110.1 28.3 4.7 n/a n/a 5

SPRINGCREEK LAUNCH 110E

#### **MAF HAPPY HOUR 66H**

CMS CABERNET 615D

KOP CROSBY 137W

#### **BLCC MISS CROSBY 92F**

**BLCC MISS STUBBY 66A** 

SPRINGCREEK LINER 56U SPRINGCREEK BROOKE 68Z

WHEATLAND CURRENT AFFAIR CMS MERLOT 104Y

MUIRHEAD LIVE WIRE 95R KOP MS BENGIE 6P

LFE BS LEWIS 322U

ACS MISS PRIME CUT 31L

These Crobsy Females have made their mark on our industry with their easy doing natures and attractive appeal. This female comes from one of our best red cows in the herd BLCC Miss Crosby 92F that we purchased from the great people at Bonchuk Farms. On the top side she goes back to the very well known Grand Sire Spring Creek Launch 110E, in what tops up her pedigree with consistency and predictability with maternal greatness! June is the type of female that will lay down and produce great calves year after year for you. To top it all off, she's bred to our new red walking herd sire Wheatland Express Way 149J. This combination will be a great mix of calving ease and performance. We are very excited to be able to walk Express Way and to be working with Woody Klassen/Salty Lake Simmentals to show how great Wheatland Express Way 149J is!

#### **Bred to Wheatland Express Way 149J**

Preg checked May 23 - 40 days bred