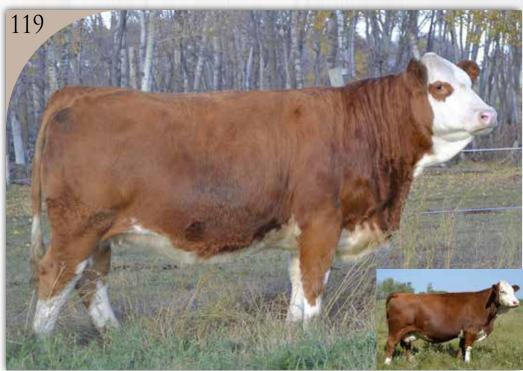

Big Sky Chevy 4L - National Simmental Show Ag Ex- Class Winner

Miss Halo 4H - Dam

Everyone knows that in every marriage, there are difficult times and arguments happen. Well, let me tell you, the decision to sell 515J caused some "intense conversations" between Amy and I. Cow families are so important with us, and anything going back to the Anchor T Krystall cow family doesn't generally leave the farm. Well let's just say, Amy won this "conversation" and here she is! Her dam, Lil Star, who is a great great grand daughter to the iconic Krystall cow, has a soft spot at Big Sky. You just can't beat her type, big barrel, perfect udder and always grabs your eye with her style. Jane looks to be following in her dam's footsteps. She has a look that grabs you and is dropping the ideal udder type. The Blueprint females have always proven to be low maintenance and second to none dispositions. Expect a beauty polled baby end of January that will definitely be top of the pen by this time next year.

Natural service to JB CDN Helios 2244 on April 20. Ultrasounded safe to natural service.

Big Sky Lil Star 63E - Dam

119

FB BRED

# BIG SKY JANE 515J

P1372005 • Aug 24, 2021 • MMVI 515J • Red • Polled

BW AWW AYW

CE BW WW YW MK MCE 14 1.9 72.8 102.2 41.2 7 ANCHOR "T" RUSTY 59G