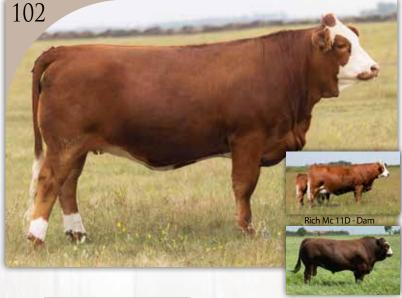

#### **RICH MC 11D**

RICH MC TENELLA 5T

BHR BARON SA 2842P MFI HELGA 3111

IPU ROMANO 90X SBSF ZOEY 3Z

MFI JAHARI 8091 DOUBLE BAR D GUNDI 110T

BAR 5 SA PIONA 04 817N **RICH-MC MS NANCY 36N** 

A good solid Full Fleckvieh bred heifer from an original cow family of ours and sired by Ranch Hand. She has a good solid pedigree with some older genetics that gives you some outcross genetics to work with. Khadija is a deep, dark red, well-pigmented female that is so eye appealing. Long, full ribbed and a good hip- she is just darn good! A maternal sister sold last year in the Keystone sale and now calls Dunmac Farms home in Ontario. Bred to our dark red, well pigmented Sibelle Pol Drakkar. Have a look at his calves in the sale! Dilutor test pending.

Exposed to Sibelle Pol Drakkar 16J from March 24-August1.

Observed bred April 7 and April 29(safe). Preg checked safe to April 29 breeding date on May 30 and Oct 8.

Starwest Ember - Sire

Well, well look what we have here! This 100% Full Fleckvieh female should not be leaving! I think I'm in a bit of trouble with Jason on saying she can go to the sale! A beautiful feminine Polled, non dilutor female just like her mother, Blossum, with the power from Havoc. Well-balanced, deep bodied, excellent length with a strong top line. She is a bell ringer! This cross works really well. Check out her full brother Limitless 14L in the sale as well! Great epds and she was ranked number 1 and 2 in our herd for weaning and yearling weights, on top of an exciting pedigree! She is 100% Full Fleckvieh.

Exposed to Sibelle Pol Drakkar 16J March 24-August 1. Observed bred March 26(safe).

Preg checked safe to March 26 breeding date on May 30 and Oct 8.

Applecross Blossom 11E - Dam

Starwest Pol Havoc - Sire