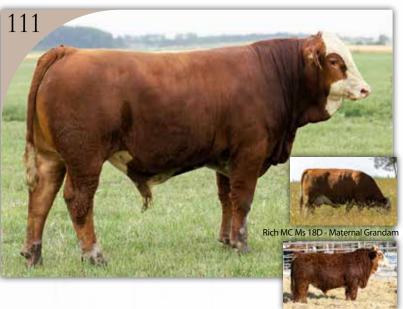

# RICH MC POL BATTLE OF TROY 9L

P1425050 • Jan 2, 2023 • RMC 9L • Red • Polled

FULL FLECKVIEH BW AWW AYW RW WW YW CF MK MCE 2.5 79.4 108.8 BULL

NAC BATTLE CRY 4F

**ULTRA BATTLE ROYALE 56J** 

WJS ELIZA 749E

STARWEST EMBER

RICH MC MS POL HOPE 6H

RICH MC MS 18D

BEE BATTLE CRY 282B MI MS DALLAS 39D

ANCHOR D RAPTOR 392C PHS YOUR CHOICE STARWEST POL BLUEPRINT BEN MONA LEGEND 2T

**DOUBLE BAR D FOUNDER 253Y** RICH MC TISH 257

A Polled, non dilutor, 100% Full Fleckvieh Fullblood, Battle of Troy is a cool genetic package. His sire, Battle Royale was purchased as a high selling bull from Ultra. Have a look at Battle Troy's paternal sister Sweet Dreams 31L in this sale. Maternally, his mother Hope 6H, sired a high selling bull last year going to Wild Rose Ranch in Alberta. This cow line is a favorite. The maternal granddam RMC 18D is my favorite cow, and boy is she a female maker, going back to a foundation cow Richmond Miss Baltimore (Sim Roc Zereeva family) A well balanced epd bull with calving ease and punch of performance as well as very maternal- you have to like that! Deep, muscle expression, good testicular development, with great eye appeal!