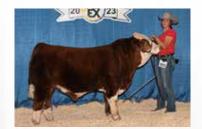

Chevy is one of a kind. When you analyze him from front to back its hard to fault him. Thick but smooth, large hoof, and a square deep quarter when you get around behind him with abundance of hair. He is kitten quiet as the kids have dragged him up and down the show road all summer and fall. He was crowned Supreme Champion Simmental bull in Harding this summer and Reserve Champion Bull at the Black Gold Classic All Breeds in Virden this fall and the kids can't wait to show him off at Ag Ex. His sire, Skywest Havoc, was the exciting polledbull Skywest sold in 2021 for a staggering \$41000 who's semen has only come on the market very limited times. Brad & Keegan managed to get their hands on some and was no mistake when using it on Chevys dam Halo. Halo herself has been a great purchase as she has worked hard and raised two top notch bull calves so far, we all look forward to see what she drops in early January! Homo Polled and Dilution Test pending

CO-OWNED with KSL Simmentals - Brad Smith and Keegan Scorgie

118
PB BULL

# **BIG SKY CHEVY 4L**

P1434914 • Jan 2, 2023 • MMVI 4L • Red • Polled

BW AWW AYW

CE BW WW YW MK MCE 4.4 4.5 79.7 117.5 34.8 2.7 SIBELLE POL SYNERGY 18F **SKYWEST POL HAVOC** SKYWEST BETTY

CHERRY CREEK JAGUAR 21B
MISS HALO 4H

MISS BERENICE

SIBELLE SPARTACUS 8A SIBELLE POL CROCUS 20D

RAFTER 4T RANGER 6Z BROCK XPOTENTIAL FGAF MAGNUM 901Z MFI PETRA 9055

PROSTOCK HUGO 7052T MISS PAMELA 4S

Big Sky Chevy 4L - National Simmental Show Ag Ex- Class Winner

Big Sky Chevy 4L - National Simmental Show Ag Ex- Class Winner

Miss Halo 4H - Dam

Everyone knows that in every marriage, there are difficult times and arguments happen. Well, let me tell you, the decision to sell 515J caused some "intense conversations" between Amy and I. Cow families are so important with us, and anything going back to the Anchor T Krystall cow family doesn't generally leave the farm. Well let's just say, Amy won this "conversation" and here she is! Her dam, Lil Star, who is a great great grand daughter to the iconic Krystall cow, has a soft spot at Big Sky. You just can't beat her type, big barrel, perfect udder and always grabs your eye with her style. Jane looks to be following in her dam's footsteps. She has a look that grabs you and is dropping the ideal udder type. The Blueprint females have always proven to be low maintenance and second to none dispositions. Expect a beauty polled baby end of January that will definitely be top of the pen by this time next year.