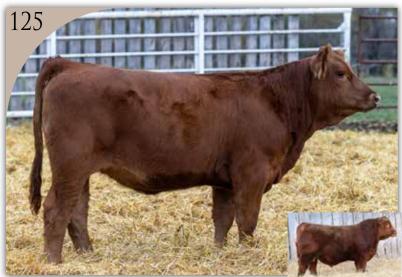

## SBSF LAINEY 10L

PG1436658 • Jan 10, 2023 • SBSF 10L • Red • Polled

PB OPEN

BW AWW AYW 75 682 n/a

CE BW WW YW MK MCE 13 1.9 76.1 111 33.8 10.7

SVS BETTS 808F

#### **IPU 190A BETTS 30J**

IPU 68M MS. CROSBY 190A

**BOUNDARY ODIN 103Z** 

#### **CSCC SEEIN' RED 34D**

PWK MS TANK 66R 59B

BGS/BM CAPTAIN SCREAM 63D WFL RED SAGE 506C

KOP CROSBY 137W IPU RED POCAHONTAS 68M OLF ODIN U5 BOUNDARY STORM 70X

MORE'S TANK 108Y PWK MISS BODYBUILDER 66R

This polled "Betts" open heifer is a maternal sib to Lot #122 and has a very strong pedigree. Lainey is a deep cherry red, free moving female. She is long & deep bodied with lots of hip, fancy & clean fronted, with above breed averages in CE (10%), Milk (25%), MCE (1%) & MWWT (30%). 10L & 21K 's dam is a top producer in our herd. She milks well and puts all she can into her offspring. Lainey would make a great 4-H heifer and go on to be a top foundation cow for her new owner.